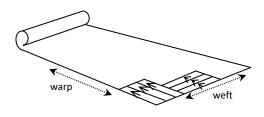

## **Test Samples**

- Strips are to be cut to size 75mm x 305mm
- Three strips are required for non-woven / non-directional materials
- Six strips are required for woven / directional materials with three samples cut in the warp and three cut in the weft. Mark the weft and warp direction with an arrow as illustrated below: